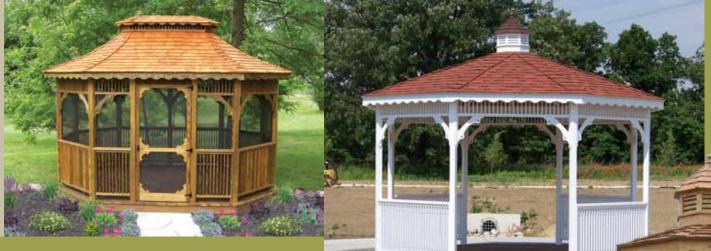

#### railing style

Choose from our selection of five railing styles.

Wood: Classic, Victorian, Colonial, Heavy Duty Colonial, and Brookside. Vinyl: Classic, Colonial, Heavy Duty Colonial, Traditional Heritage, Colonial Heritage.