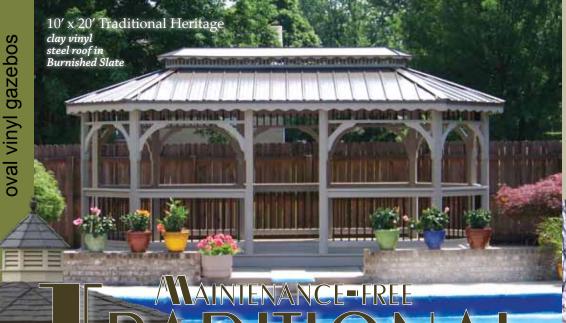

## ERITAGE THE PARTY OF THE P

What is the 14' Traditional Heritage

clay vinyl double roof
Moire Black dimensional shingles The Traditional Heritage spindle features a plain, spindle while the Colonial Heritage spindle has turnings

in the center for a more distinguished appearance.