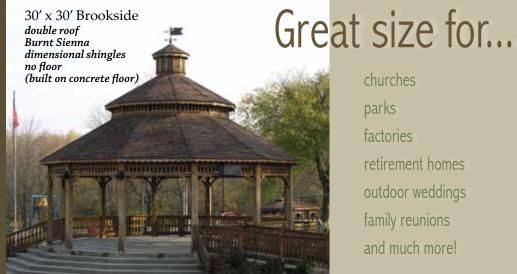

helter from the elements with an open atmosphere...

LuseCraft



spring summer autumn

10' x 14' Three Season Vinyl Rectangular clay vinyl steel roof in Burgundy with cupola three season square vinyl





7' x 9' 4" Colonial Teahouse with one opening curved roof cedar shingles screening

7' x 9' 4" Victorian Teahouse with double swing - Rollback Rose curved roof cedar shingles

vood teahouses



Your presence is requested...

at an afternoon tea party

7' x 9' 4" Colonial Vinyl Teahouse with double swing - *Classic* curved roof Colonial Slate dimensional shingles

LustCraft



the tables
in each corner
of the teahouse
serve as a great
place to set
your beverages
and snacks

7' x 9' 4" Colonial Vinyl Teahouse with double swing - Classic curved roof Colonial Slate dimensional shingles







churches parks factories retirement homes outdoor weddings family reunions and much more!



commercial gazebos

30' x 30' Heavy Duty Colonial Vinyl

(built on concrete floor)

double roof dimensional shingles straight fascia nine benches no floor





## Handicap Accessible...

Gazebos are also available with ramps for better access with a wheelchair.

20' x 24' Classic Vinyl Rectangular double roof and cupola Colonial Slate dimensional shingles one extra opening 24' x 24' Colonial Vinyl clay vinyl Burnt Sienna dimensional shingles two extra openings





mossing mini, min same

## PANEL

## STYLES

FEATURES STANDARD standard features are features that are included with the price of the gazebo

CertainTeed

with our fine selection of gazebo panel styles, we are sure you will not be disa