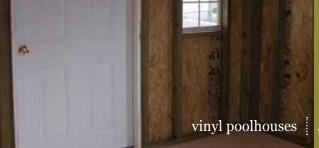

## Endless uses...

set beside your pool to use as a changing room use as a *garden shed* for your gardening tools let your child imagine with a playhouse give your creative son his own little workshop use as an *outdoor spa* by setting your hot tub on the screened deck

create family memories in your deluxe cabin

12' x 24' Classic Vinyl Poolhouse with 12' enclosed area & 12' deck area

gray siding eleven lite doors maroon shutters

LuseCraft

and is standard with two 18" x 36" windows. two 24" x 36" windows. a single sunburst door, & a double six panel door. Finish off the exterior with your choice of four siding colors