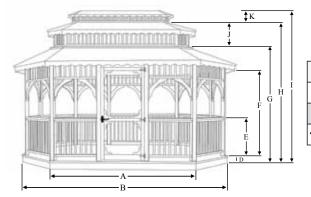

-------------|------|--------------------------------|-----|------|------|------|-----|--|--|--|--|--|
|     | Α                 | В    | D                              | E   | F    | G    | Н    | J   |  |  |  |  |  |
| 8′  | 39³/₄             | 96"  | 101/2                          | 36" | 79 ½ | 111" | 135" | 24" |  |  |  |  |  |
| 10′ | 49³/ <sub>4</sub> | 120" | 101/2                          | 36" | 79 ½ | 116" | 140" | 24" |  |  |  |  |  |
| 12′ | 57³/₄             | 139" | 101/2                          | 36" | 79"  | 117" | 141" | 24" |  |  |  |  |  |
| 14' | 69³/ <sub>4</sub> | 168" | 10 <sup>1</sup> / <sub>2</sub> | 36" | 79 ½ | 124" | 148" | 24" |  |  |  |  |  |
| 16′ | 79³/₄             | 192" | 101/2                          | 36" | 79 ½ | 132" | 156" | 24" |  |  |  |  |  |



#### Octagon Double Roof Gazebo

|         |                    |      | U                              |     |     |                                 |         |                                 |     |     |
|---------|--------------------|------|--------------------------------|-----|-----|---------------------------------|---------|---------------------------------|-----|-----|
|         | Α                  | В    | Q                              | Ε   | F   | J                               | Н       | ı                               | J   | Κ   |
| 12'×16' | 105³/4             | 192" | 10 <sup>1</sup> / <sub>2</sub> | 36" | 79" | 109 ¹/2                         | 137 ¹/2 | 149 ¹/2                         | 28" | 12" |
| 12′×18′ | 129³/ <sub>4</sub> | 216" | 12 <sup>1</sup> / <sub>2<