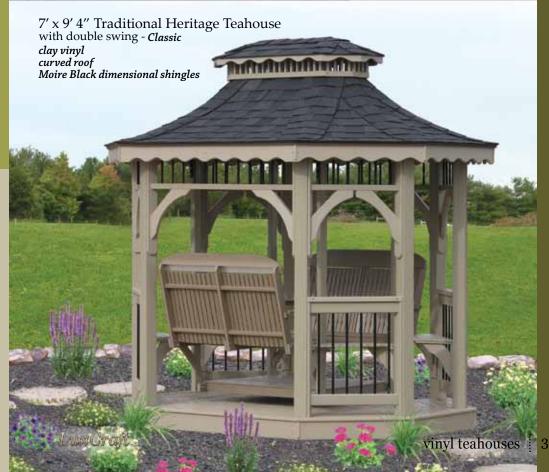

## Classical charm...

add a double swing inside your gazebo

10' x 16' Brookside Rectangular Resawn Shake dimensional shingles double roof built on platform three steps and handrail

BROOKSIDE

Compassion Company