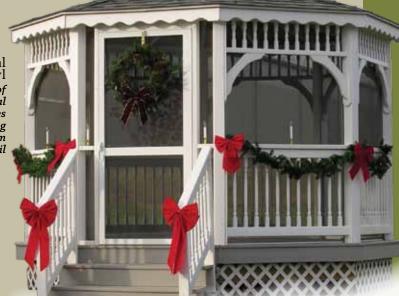

12' x 12' Colonial Vinyl double roof Colonial Slate dimensional shingles screening built on platform three steps and handrail

24' x 24' Colonial Vinyl double roof Colonial Slate dimensional shingles screening