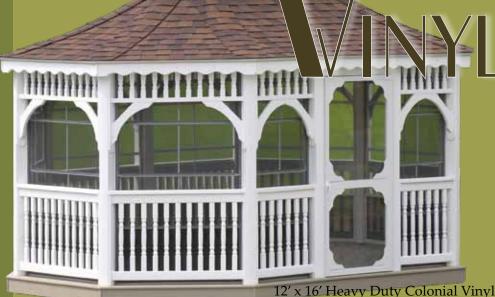

x 12′ Heavy Duty Colonial double roof Timber Blend shingles octagon floor stained with Cedar Sikkens





10' x 10' Heavy Duty Colonial double roof Autumn Brown shingles one extra opening six benches octagon flooring

Rest in solitude...

LuseCraft





12' x 20' Brookside double roof Burnt Sienna dimensional shingles screening



# SEASON









### Make living easier...

- No painting
- No staining
- No scraping
- → No fading (U.V. stabilized)
- Will not crack, splinter, warp, or rot.
- Assembled with stainless steel hardware.
- Reinforced for structural strength.









12' x 12' Colonial Vinyl double roof Colonial Slate dimensional shingles screening built on platform three steps and handrail

24' x 24' Colonial Vinyl double roof Colonial Slate dimensional shingles screening







curved roof Burnt Sienna dimensional shingles khaki veka floor window enclosure





## ERITAGE THE PARTY OF THE P

What is the 14' Traditional Heritage

clay vinyl double roof
Moire Black dimensional shingles The Traditional Heritage spindle features a plain, spindle while the Colonial Heritage spindle has turnings

in the center for a more distinguished appearance.







## Classical charm...

add a double swing inside your gazebo



10' x 16' Brookside Rectangular Resawn Shake dimensional shingles double roof built on platform three steps and handrail

BROOKSIDE

Compassion Company

## PAULION QUARE

10' x 12' Pavilion Rectangular steel roof in Hunter Green straight fascia stained with Valley boots

10' x 12' Pavilion Rectangular Weatherwood dimensional shingles classic fascia staine