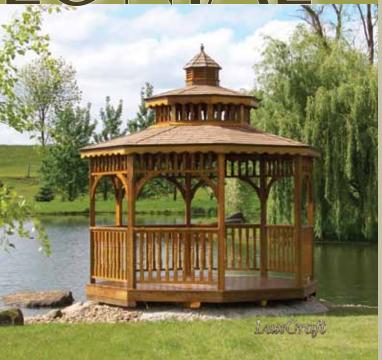

colonial 8

12' x 12' Heavy Duty Colonial

Weatherwood dimensional shingles

double roof

12′ x 12′ Heavy Duty Colonial double roof Timber Blend shingles octagon floor stained with Cedar Sikkens

10' x 10' Heavy Duty Colonial double roof Autumn Brown shingles one extra opening six benches octagon flooring