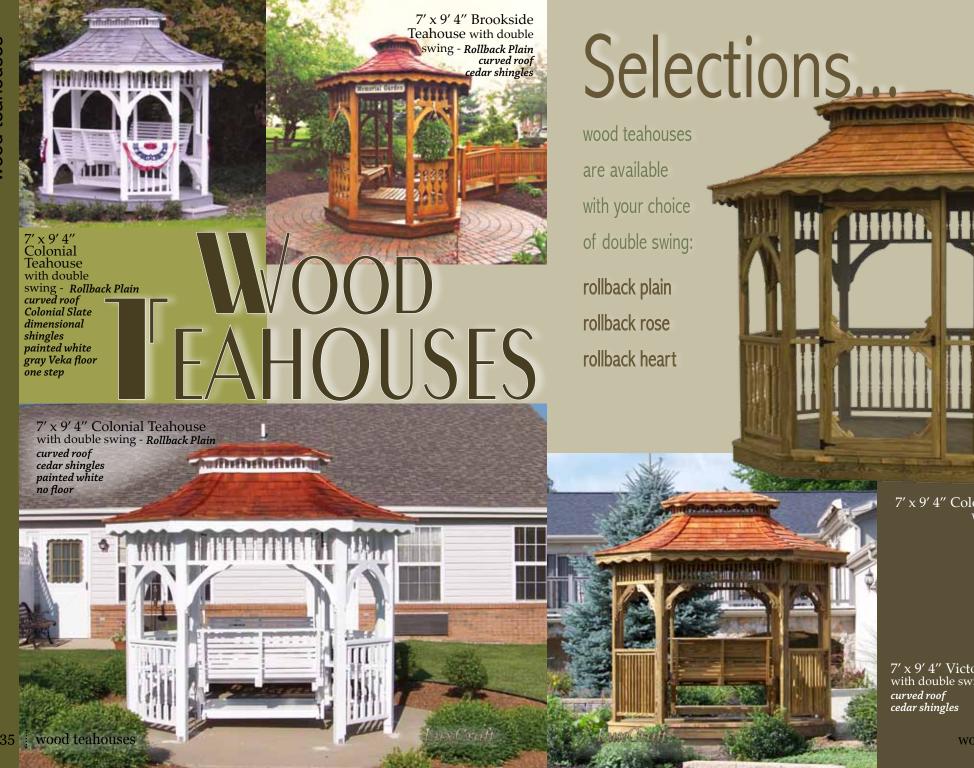

#### railing style

Choose from our selection of five railing styles.

Wood: Classic, Victorian, Colonial, Heavy Duty Colonial, and Brookside. Vinyl: Classic, Colonial, Heavy Duty Colonial, Traditional Heritage, Colonial Heritage.