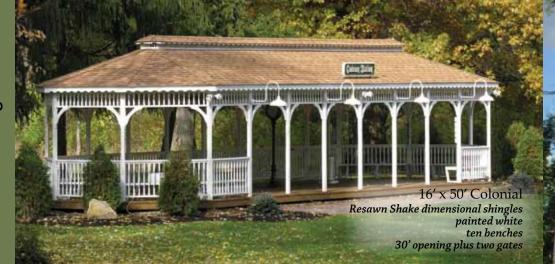

|                                                   | PAGE                   |
|---------------------------------------------------|------------------------|
| Teahouses                                         | 35                     |
| Wood Teahouses                                    | 35, 36                 |
| Vinyl Teahouses                                   | 37, 38                 |
| •                                                 | ,                      |
| Commercial Gazebos                                | 39                     |
| 16'x 30' Colonial Vinyl                           | 39                     |
| 16' x 50' Colonial                                | 41                     |
| 20' x 24' Classic Rectangular Vinyl               | 41                     |
| 24' x 24' Colonial Clay Vinyl                     | 41                     |
| 24' x 24' Colonial Vinyl                          | 40                     |
| 30' x 30' Brookside                               | 40                     |
| 30' x 30' HD Colonial Vinyl                       | 42                     |
| 30' x 60' Classic Rectangular                     | 39, 42                 |
| Gazebo Options & Misc.                            | 43                     |
| Railing Panel Styles                              | 43                     |
| Standard Features                                 | 44                     |
| Options                                           | 45, 46                 |
| Window System Details                             | 28                     |
| Leveling Site Instructions                        | 54                     |
| Pool Houses                                       | 47                     |
|                                                   |                        |
| Vinyl Poolhouses                                  | 47 48                  |
| Vinyl Poolhouses                                  | 47, 48<br>49, 50       |
| Vinyl Poolhouses<br>Poolhouse Options             | 47, 48<br>49, 50       |
| -                                                 | •                      |
| Poolhouse Options                                 | 49, 50                 |
| Poolhouse Options  Line Drawings                  | <b>49, 50 51</b>       |
| Poolhouse Options  Line Drawings  Octagon Gazebos | 49, 50<br>51<br>51, 52 |