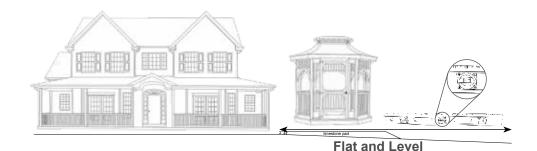

|         |         |         |         |         |
|---|----------------------------|------------|-----------|-----------------------|----------|---------|---------|---------|---------|---------|---------|---------|---------|
|   | 8′                         | 10′        | 12′       | 14'                   | 16′      | 10'×12' | 10'×14' | 10'×16' | 10'×18' | 12'×14' | 12'×16' | 12'×18' | 12'×20' |
| Α | 135³/4"                    | 169 11/16" | 192 5/16" | 237 <sup>9</sup> /16" | 271 ¹/2" | 120"    | 120"    | 120"    | 120"    | 136"    | 136"    | 136"    | 136"    |
| В | 96"                        | 120"       | 136"      | 168"                  | 192"     | 144"    | 168"    | 192"    | 216"    | 168"    | 192"    | 216"    | 240"    |



## ...the Limestone Pad for Your Gazebo



**Unlevel Pad** 



#### Site Instructions

- Customer is responsible for preparations and permits
- Limestone pad should be 12" wider than gazebo size on all four sides.
- The finished site should have 2" limestone at the shallowest point.
- It is very important that the site be level and flat after the limestone has been added.
- If site is not level, additional fee will be charged.



Pre-built gazebos are delivered with a heavy-duty truck equipped with a tilt bed trailer. The gazebo can then slide directly off the end of the

trailer onto your limestone pad.









LuxCraft



Gazebos... the place to relax, spend time with your family and friends, and create memories...

Whether you are looking for a gazebo to set in your lawn or attach to your patio, you've found the right place!