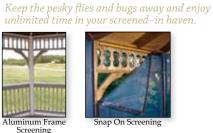

#### screening

Protect yourself from the pesky flies and bugs with your choice of either removable or aluminum frame screening. Or enclose your gazebo with the window system to comfortably enjoy one more season outdoors.