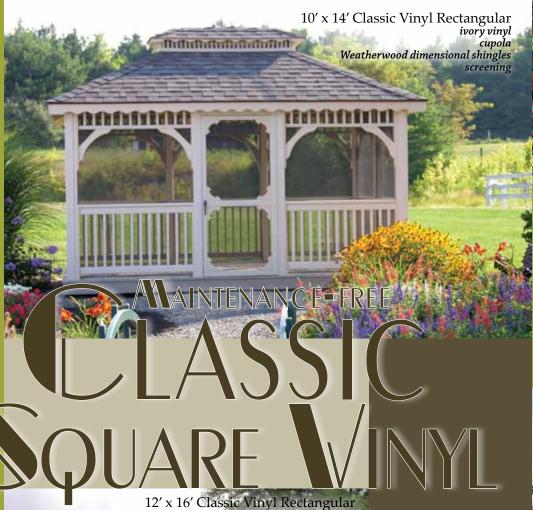

### Make living easier...

- No painting
- No staining
- No scraping
- → No fading (U.V. stabilized)
- Will not crack, splinter, warp, or rot.
- Assembled with stainless steel hardware.
- Reinforced for structural strength.