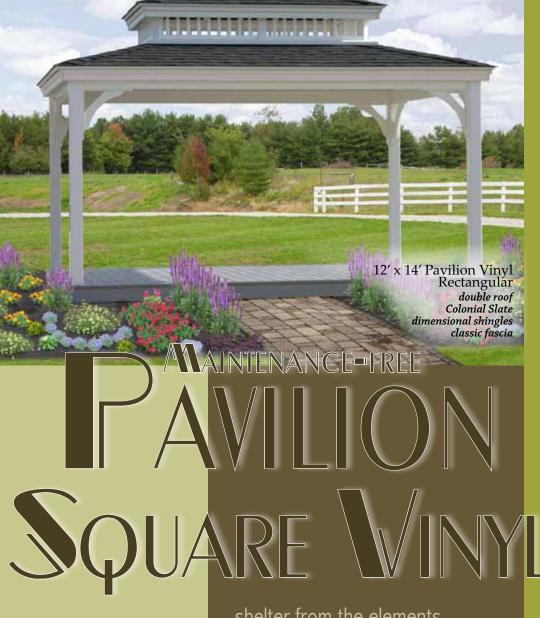

. All the vents are easily removed for cleaning. Do not use harsh detergents containing bleach or ammonia. Simply remove dust or grit with a soft brush or hose down with water when cleaning is needed. We also have a vinyl window cleaner and polish (made exclusively for the window system) available for your use.

#### Easily Repaired and Safe for Kids

Although not likely, the vinyl can become damaged. If your kids do happen to crash into the window, puncture it, you can have that safe feeling knowing they won't cut themselves. Simply return the damaged vent to us, and we will replace the vinyl for free!









12' x 16' Classic Vinyl Rectangular double roof and cupola Colonial Slate dimensional shingles screening edd

add some edge' to your outdoors with a square gazebo

aixCraft\_







shelter from the elements with an open atmosphere...

LuseCraft



spring summer autumn

10' x 14' Three Season Vinyl Rectangular clay vinyl steel roof in Burgundy with cupola three season square vinyl





7' x 9' 4" Colonial Teahouse with one opening curved roof cedar shingles screening

7' x 9' 4" Victorian Teahouse with double swing - Rollback Rose curved roof cedar shingles

vood teahouses



Your presence is requested...

at an afternoon tea party

7' x 9' 4" Colonial Vinyl Teahouse with double swing - *Classic* curved roof Colonial Slate dimensional shingles

LustCraft



the tables
in each corner
of the teahouse
serve as a great
place to set
your beverages
and snacks

7' x 9' 4" Colonial Vinyl Teahouse with double swing - Classic curved roof Colonial Slate dimensional shingles