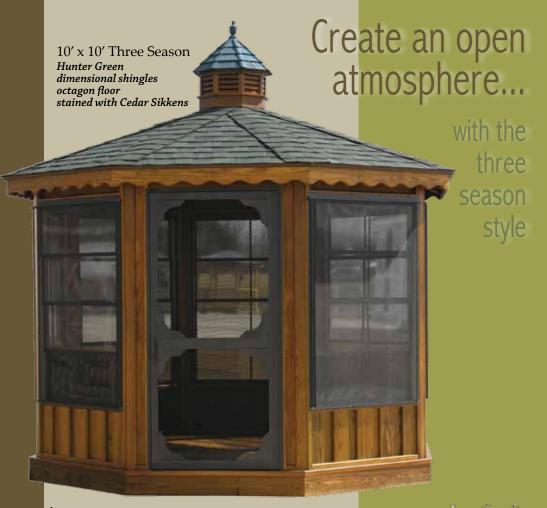

n Brown 10' x 14' Victorian curved roof cedar shingles screening stained with Valley





12' x 12' Victorian double roof cedar shingles octagon floor two benches

10' x 10' Victorian double roof cedar shingles screening

Create memories...

to last a lifetime

LussCraft

14' x 14' Victorian

custom shingles four openings painted white

gazebos

oval wood



colonial 8



12' x 12' Heavy Duty Colonial

Weatherwood dimensional shingles

double roof

12′ x 12′ Heavy Duty Colonial double roof Timber Blend shingles octagon floor stained with Cedar Sikkens





10' x 10' Heavy Duty Colonial double roof Autumn Brown shingles one extra opening six benches octagon flooring

Rest in solitude...

LuseCraft





12' x 20' Brookside double roof Burnt Sienna dimensional shingles screening



# SEASON









### Make living easier...

- No painting
- No staining
- No scraping
- → No fading (U.V. stabilized)
- Will not crack, splinter, warp, or rot.
- Assembled with stainless steel hardware.
- Reinforced for structural strength.









12' x 12' Colonial Vinyl double roof Colonial Slate dimensional shingles screening built on platform three steps and handrail

24' x 24' Colonial Vinyl double roof Colonial Slate dimensional shingles screening







curved roof Burnt Sienna dimensional shingles khaki veka floor window enclosure





## ERITAGE THE PARTY OF THE P

What is the 14' Traditional Heritage

clay vinyl double roof
Moire Black dimensional shingles The Traditional Heritage spindle features a plain, spindle while the Colonial Heritage spindle has turnings

in the center for a mor