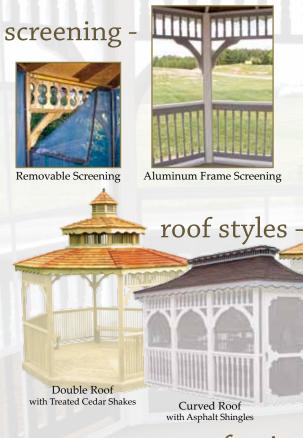

#### roof

Would you like to add a double roof or would a curved roof look best? Single and double roofs are available with your choice of either standard shingles, dimensional shingles, cedar shakes, or a steel roof.

#### screening

Protect yourself from the pesky flies and bugs with your choice of either removable or aluminum frame screening. Or enclose your gazebo with the window system to comfortably enjoy one more season outdoors.