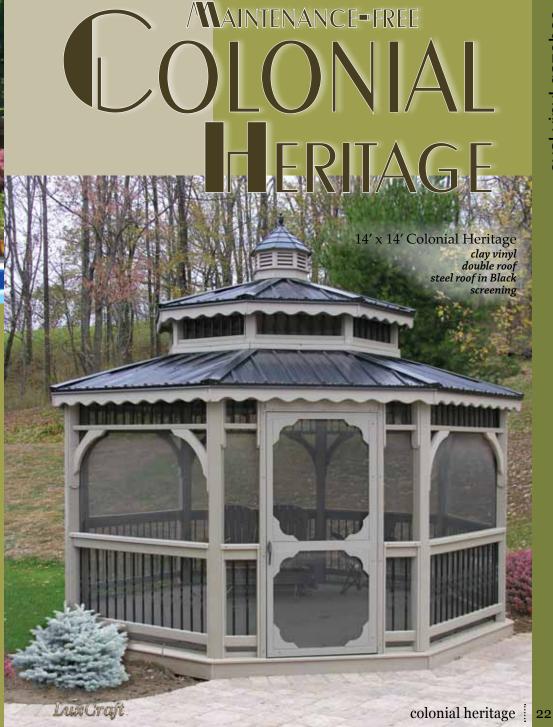

## ERITAGE THE PARTY OF THE P

What is the 14' Traditional Heritage

clay vinyl double roof
Moire Black dimensional shingles The Traditional Heritage spindle features a plain, spindle while the Colonial Heritage spindle has turnings

in the center for a more distinguished appearance.