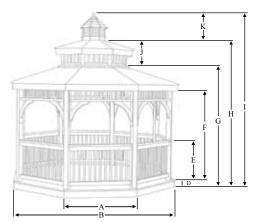

| F   | J                               | Н       | ı                               | J   | Κ   |
| 12'×16' | 105³/4             | 192" | 10 <sup>1</sup> / <sub>2</sub> | 36" | 79" | 109 ¹/2                         | 137 ¹/2 | 149 ¹/2                         | 28" | 12" |
| 12′×18′ | 129³/ <sub>4</sub> | 216" | 12 <sup>1</sup> / <sub>2</sub> | 36" | 79" | 1111/2                          | 139¹/₂  | 151 <sup>1</sup> / <sub>2</sub> | 28" | 12" |
| 12′×20′ | 153³/₄             | 240" | 12 <sup>1</sup> / <sub>2</sub> | 36" | 79" | 111 <sup>1</sup> / <sub>2</sub> | 139¹/₂  | 151 <sup>1</sup> / <sub>2</sub> | 28" | 12" |
|         |                    |      |                                |     |     |                                 |         |                                 |     |     |



#### Octagon Double Roof Gazebo

|     | Α                 | В    | D                              | Ε   | F    | J                               | Н       | ı       | J   | K   |
|-----|-------------------|------|--------------------------------|-----|------|---------------------------------|---------|---------|-----|-----|
| 12′ | 57³/ <sub>4</sub> | 139" | 10 1/2                         | 36" | 79"  | 109 <sup>1</sup> / <sub>2</sub> | 137 ¹/2 | 161 ¹/2 | 28" | 24" |
| 14' | 69³/ <sub>4</sub> | 168" | 101/2                          | 36" | 79 ½ | 110"                            | 144"    | 168"    | 34" | 24" |
| 16′ | 79³/₄             | 192" | 10 <sup>1</sup> / <sub>2</sub> | 36" | 79 ½ | 114"                            | 148"    | 172"    | 34" | 24" |



#### Square Single Roof Gaz