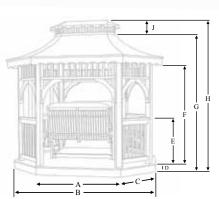

#### size

Determine what size you would like your gazebo to be, by estimating the space you have available.