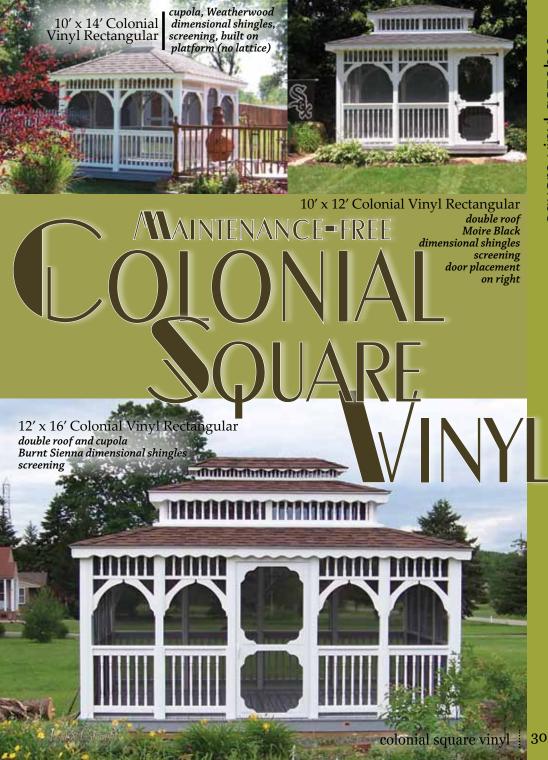

nter. All the vents are easily removed for cleaning. Do not use harsh detergents containing bleach or ammonia. Simply remove dust or grit with a soft brush or hose down with water when cleaning is needed. We also have a vinyl window cleaner and polish (made exclusively for the window system) available for your use.

#### Easily Repaired and Safe for Kids

Although not likely, the vinyl can become damaged. If your kids do happen to crash into the window, puncture it, you can have that safe feeling knowing they won't cut themselves. Simply return the damaged vent to us, and we will replace the vinyl for free!









12' x 16' Classic Vinyl Rectangular double roof and cupola Colonial Slate dimensional shingles screening edd

add some edge' to your outdoors with a square gazebo

aixCraft\_







shelter from the elements with an open atmosphere...

LuseCraft



spring summer autumn

10' x 14' Three Season Vinyl Rectangular clay vinyl steel roof in Burgundy with cupola three season square vinyl





7' x 9' 4" Colonial Teahouse with one opening curved roof cedar shingles screening

7' x 9' 4" Victorian Teahouse with double swing - Rollback Rose curved roof cedar shingles

vood teahouses



Your presence is requested...

at an afternoon tea party

7' x 9' 4" Colonial Vinyl Teahouse with double swing - *Classic* curved roof Colonial Slate dimensional shingles

LustCraft



the tables
in each corner
of the teahouse
serve as a great
place to set
your beverages
and snacks

7' x 9' 4" Colonial Vinyl Teahouse with double swing - Classic curved roof Colonial Slate dimensional shingle