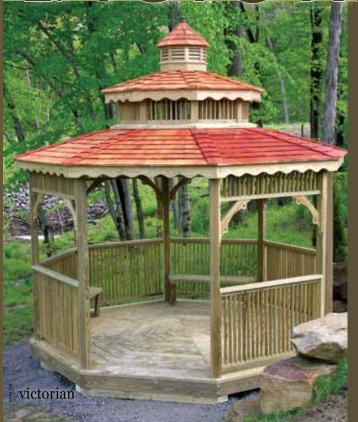

10' x 16' Classic Burnt Sienna dimensional shingles screening stained in Canyon Brown 10' x 14' Victorian curved roof cedar shingles screening stained with Valley

12' x 12' Victorian double roof cedar shingles octagon floor two benches

10' x 10' Victorian double roof cedar shingles screening

Create memories...

to last a lifetime

LussCraft

14' x 14' Victorian

custom shingles four openings painted white

gazebos

oval wood