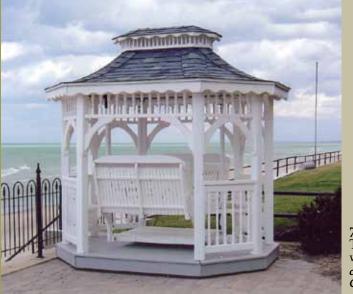

lace the vinyl for free!









12' x 16' Classic Vinyl Rectangular double roof and cupola Colonial Slate dimensional shingles screening edd

add some edge' to your outdoors with a square gazebo

aixCraft\_







shelter from the elements with an open atmosphere...

LuseCraft



spring summer autumn

10' x 14' Three Season Vinyl Rectangular clay vinyl steel roof in Burgundy with cupola three season square vinyl





7' x 9' 4" Colonial Teahouse with one opening curved roof cedar shingles screening

7' x 9' 4" Victorian Teahouse with double swing - Rollback Rose curved roof cedar shingles

vood teahouses



Your presence is requested...

at an afternoon tea party

7' x 9' 4" Colonial Vinyl Teahouse with double swing - *Classic* curved roof Colonial Slate dimensional shingles

LustCraft



the tables
in each corner
of the teahouse
serve as a great
place to set
your beverages
and snacks

7' x 9' 4" Colonial Vinyl Teahouse with double swing - Classic curved roof Colonial Slate dimensional shingles







churches parks factories retirement homes outdoor weddings family reunions and much more!



commercial gazebos

30' x 30' Heavy Duty Colonial Vinyl

(built on concrete floor)

double roof dimensional shingles straight fascia nine benches no floor





## Handicap Accessible...

Gazebos are also available with ramps for better access with a wheelchair.

20' x 24' Classic Vinyl Rectangular double roof and cupola Colonial Slate dimensional shingles one extra opening 24' x 24' Colonial Vinyl clay vinyl Burnt Sienna dimensional shingles two extra openings





mossing mini, min