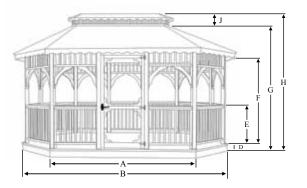

</sup> / <sub>2</sub> | 36" | 79"                            | 129¹/₂                          |
| 16′     | 10 <sup>1</sup> / <sub>2</sub> | 36" | 79¹/₂                          | 148"                            | 12'×18' | 121/2                          | 36" | 79"                            | 131 <sup>1</sup> / <sub>2</sub> |
| 10'×12' | 10 <sup>1</sup> / <sub>2</sub> | 36" | 79¹/₂                          | 128 <sup>1</sup> / <sub>2</sub> | 12'×20' | 12 <sup>1</sup> / <sub>2</sub> | 36" | 79"                            | 131 <sup>1</sup> / <sub>2</sub> |
| 10'×14' | 10 <sup>1</sup> / <sub>2</sub> | 36" | 79 <sup>1</sup> / <sub>2</sub> | 128¹/₂                          | 12'×24' | 12 1/2                         | 36" | 79"                            | 131 <sup>1</sup> / <sub>2</sub> |



#### Oblong Single Roof Gazebo

| 0010119 3111916 11001 045500 |        |      |       |     |        |      |      |     |  |  |  |  |  |
|------------------------------|--------|------|-------|-----|--------|------|------|-----|--|--|--|--|--|
|                              | Α      | В    | D     | Ε   | F      | J    | Н    | J   |  |  |  |  |  |
| 10'×14'                      | 97³/₄  | 168" | 10 ½  | 36" | 79 1/2 | 116" | 128" | 12" |  |  |  |  |  |
| 10'×16'                      | 1213/4 | 192" | 10 ½  | 36" | 79 1/2 | 116" | 128" | 12" |  |  |  |  |  |
| 10'×18'                      | 145³/₄ | 216" | 121/2 | 36" | 79 1/2 | 118" | 130" | 12" |  |  |  |  |  |
| 12'×16'                      | 105³/₄ | 192" | 10 ½  | 36" | 79"    | 117" | 129" | 12" |  |  |  |  |  |
| 12'×18'