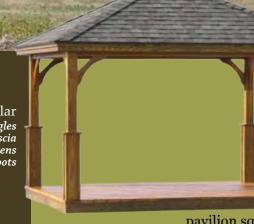

## PAULION QUARE

10' x 12' Pavilion Rectangular steel roof in Hunter Green straight fascia stained with Valley boots

10' x 12' Pavilion Rectangular Weatherwood dimensional shingles classic fascia stained with cedar Sikkens boots