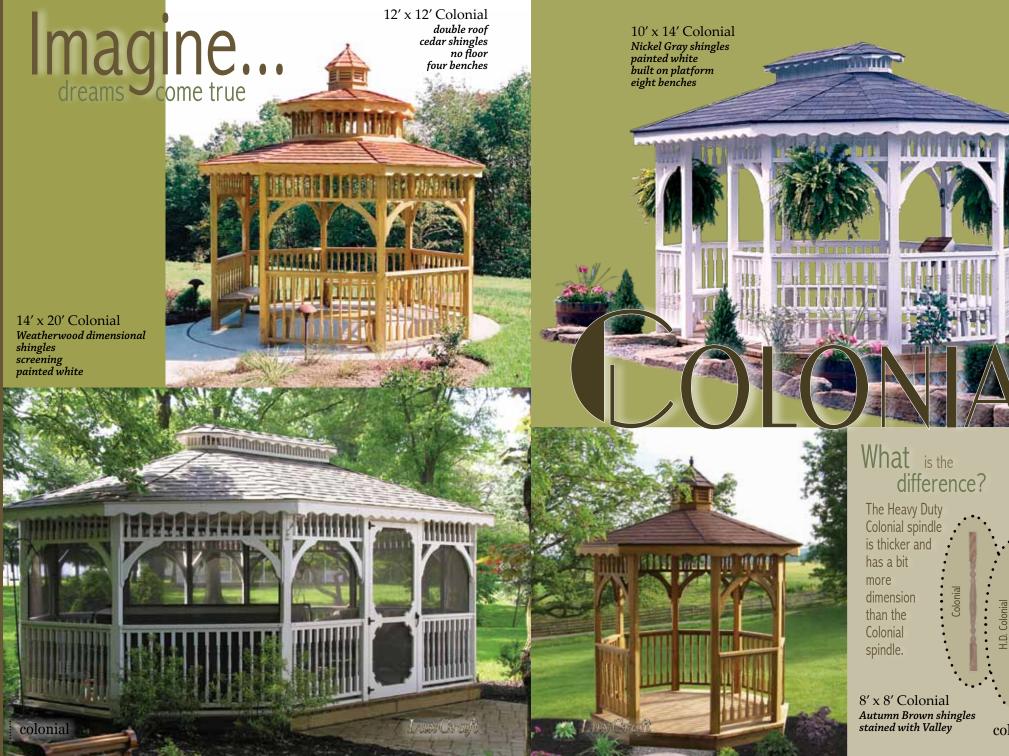

colonial 8

12' x 12' Heavy Duty Colonial

Weatherwood dimensional shingles

double roof

12′ x 12′ Heavy Duty Colonial double roof Timber Blend shingles octagon floor stained with Cedar Sikkens

10' x 10' Heavy Duty Colonial double roof Autumn Brown shingles one extra opening six benches octagon flooring