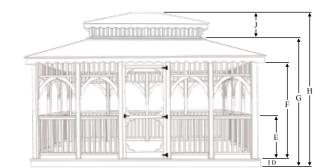

--|--------|------|------|-----|--|--|--|--|--|
|                              | Α      | В    | D     | Ε   | F      | J    | Н    | J   |  |  |  |  |  |
| 10'×14'                      | 97³/₄  | 168" | 10 ½  | 36" | 79 1/2 | 116" | 128" | 12" |  |  |  |  |  |
| 10'×16'                      | 1213/4 | 192" | 10 ½  | 36" | 79 1/2 | 116" | 128" | 12" |  |  |  |  |  |
| 10'×18'                      | 145³/₄ | 216" | 121/2 | 36" | 79 1/2 | 118" | 130" | 12" |  |  |  |  |  |
| 12'×16'                      | 105³/₄ | 192" | 10 ½  | 36" | 79"    | 117" | 129" | 12" |  |  |  |  |  |
| 12'×18'                      | 1293/4 | 216" | 121/2 | 36" | 79"    | 119" | 131" | 12" |  |  |  |  |  |
| 12'×20'                      | 153³/₄ | 240" | 121/2 | 36" | 79"    | 119" | 131" | 12" |  |  |  |  |  |





LuxCraft

### Square Double Roof Gazebo

|         | D                              | E   | F     | J    | Н                               | J                              |
|---------|--------------------------------|-----|-------|------|---------------------------------|--------------------------------|
| 12′     | 101/2                          | 36" | 79"   | 118" | 146 ¹/2                         | 28 <sup>1</sup> / <sub>2</sub> |
| 14′     | 101/2                          | 36" | 79¹/₂ | 121" | 152"                            | 31"                            |
| 16′     | 101/2                          | 36" | 79¹/₂ | 124" | 155"                            | 31"                            |
| 12'×14' | 101/2                          | 36" | 79"   | 118" | 146 <sup>1</sup> / <sub>2<