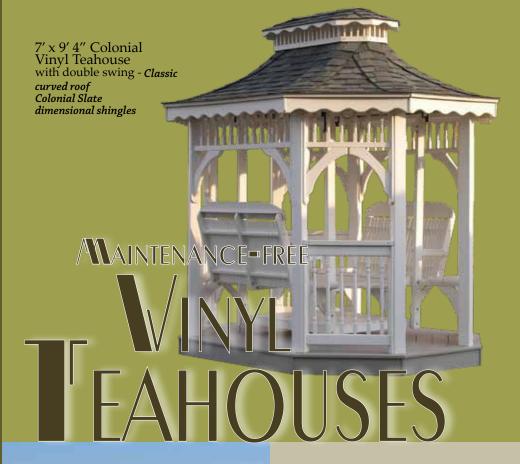

#### railing style

Choose from our selection of five railing styles.

Wood: Classic, Victorian, Colonial, Heavy Duty Colonial, and Brookside. Vinyl: Classic, Colonial, Heavy Duty Colonial, Traditional Heritage, Colonial Heritage.