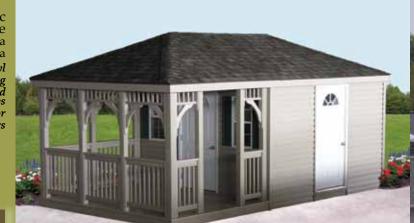

hakes

options are extra features that you can add to your gazebo at an extra cost

options are extra features that you can add to your gazebo at an extra cost



- curved roof
- · dimensional shingle
- · treated cedar shakes
  - · steel roof
- aluminum frame screening
  - · removable screening
    - window enclosure
  - on site construction
  - constructing platform to set gazebo on
- treating complete gazebo with wood protector
  - paint gazebo white
    - benches

Rectangular Cupola

- available without floor to set on your deck
- steps to match railing on gazebo
- cupola on square gazebos

## dimensional shingles -CertainTeed Burnt Sienna Colonial Slate

Moire Black Resawn Shake

#### steel roof -









Octagon Floor with





Straight Fascia

Classic Fascia





gazebo options 46



## Endless uses...

set beside your pool to use as a changing room use as a *garden shed* for your gardening tools let your child imagine with a playhouse give your creative son his own little workshop use as an *outdoor spa* by setting your hot tub on the screened deck

create family memories in your deluxe cabin

12' x 24' Classic Vinyl Poolhouse with 12' enclosed area & 12' deck area

gray siding eleven lite doors maroon shutters

LuseCraft



and is standard with two 18" x 36" windows. two 24" x 36" windows. a single sunburst door, & a double six panel door. Finish off the exterior with your choice of four siding colors



12' x 24' Classic Vinyl Poolhouse with 12' enclosed area & 12' deck area

## POOLHOUSE

## **OPTIONS**

POOLHOUSE

## **OPTIONS**

design your own poolhouse with o