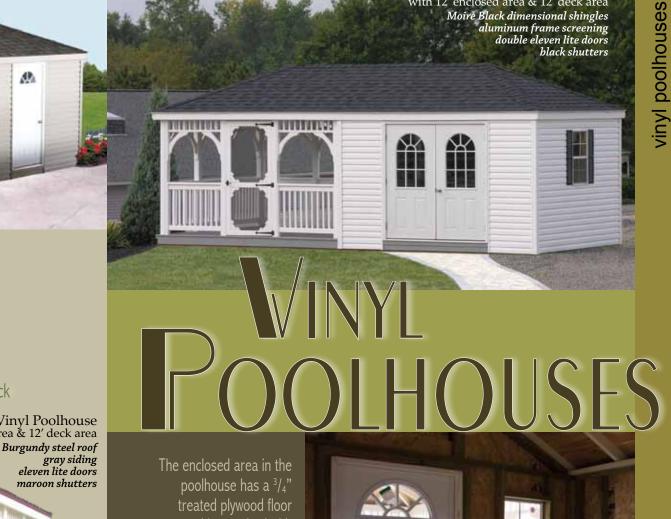

## Endless uses...

set beside your pool to use as a changing room use as a *garden shed* for your gardening tools let your child imagine with a playhouse give your creative son his own little workshop use as an *outdoor spa* by setting your hot tub on the screened deck

create family memories in your deluxe cabin

12' x 24' Classic Vinyl Poolhouse with 12' enclosed area & 12' deck area

gray siding eleven lite doors maroon shutters

LuseCraft

and is standard with two 18" x 36" windows. two 24" x 36" windows. a single sunburst door, & a double six panel door. Finish off the exterior with your choice of four siding colors