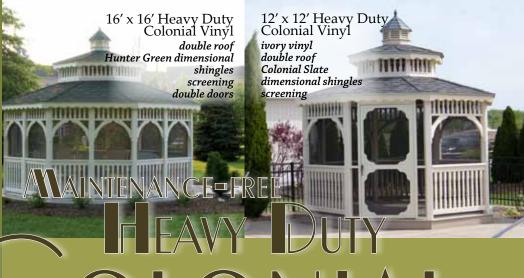

colonial 8

12' x 12' Heavy Duty Colonial

Weatherwood dimensional shingles

double roof

12′ x 12′ Heavy Duty Colonial double roof Timber Blend shingles octagon floor stained with Cedar Sikkens

10' x 10' Heavy Duty Colonial double roof Autumn Brown shingles one extra opening six benches octagon flooring