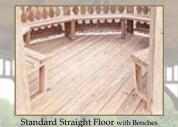

10' x 16' Classic Burnt Sienna dimensional shingles screening stained in Canyon Brown 10' x 14' Victorian curved roof cedar shingles screening stained with Valley

12' x 12' Victorian double roof cedar shingles octagon floor two benches