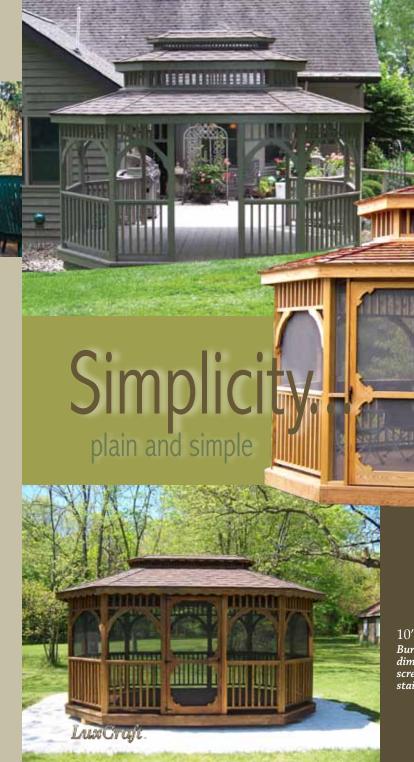

e or treated with our selection of five stain colors: Natural, Valley, Cedar, Heart Redwood, or Canyon Brown.

#### railing style

Choose from our selection of five railing styles.

Wood: Classic, Victorian, Colonial, Heavy Duty Colonial, and Brookside. Vinyl: Classic, Colonial, Heavy Duty Colonial, Traditional Heritage, Colonial Heritage.

#### roof

Would you like to add a double roof or would a curved roof look best? Single and double roofs are available with your choice of either standard shingles, dimensional shingles, cedar shakes, or a steel roof.

#### screening

Protect yourself from the pesky flies and bugs with your choice of either removable or aluminum frame screening. Or enclose your gazebo with the window system to comfortably enjoy one more season outdoors.





LuseCraft



12' x 16' Classic double roof Weatherwood . dimensional shingles straight fascia painted clay built on platform (no lattice) one extra opening

gazebos

oval wood

12' x 12' Classic double roof cedar shingles screening straight fascia

10' x 16' Classic Burnt Sienna dimensional shingles screening stained in Canyon Brown 10' x 14' Victorian curved roof cedar shingles screening stained with Valley





12' x 12' Victorian double roof cedar shingles octagon floor two benches

10' x 10' Victorian double roof cedar shingles screening

Create memories...

to last a lifetime

LussCraft

14' x 14' Victorian

custom shingles four openings painted white

gazebos

oval wood



colonial 8



12' x 12' Heavy Duty Colonial

Weatherwood dimensional shingles

double roof

12′ x 12′ Heavy Duty Colonial d