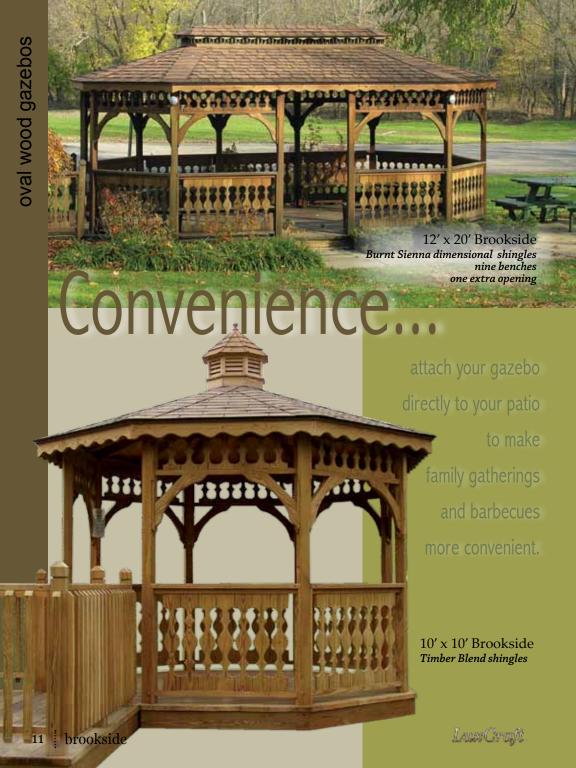

Rest in solitude...

LuseCraft

12' x 20' Brookside double roof Burnt Sienna dimensional shingles screening

## Classical charm...

add a double swing inside your gazebo

10' x 16' Brookside Rectangular Resawn Shake dimensional shingles double roof built on platform three steps and handrail

BROOKSIDE

Compassion Company