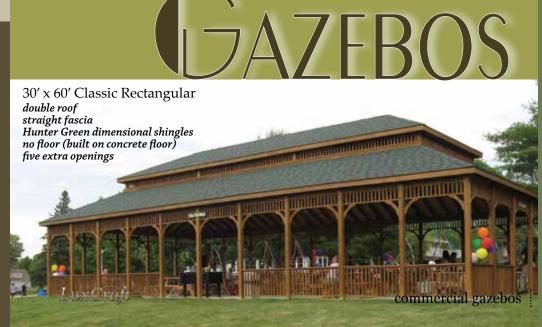

|                                                   | PAGE                   |
|---------------------------------------------------|------------------------|
| Teahouses                                         | 35                     |
| Wood Teahouses                                    | 35, 36                 |
| Vinyl Teahouses                                   | 37, 38                 |
| •                                                 | ,                      |
| Commercial Gazebos                                | 39                     |
| 16'x 30' Colonial Vinyl                           | 39                     |
| 16' x 50' Colonial                                | 41                     |
| 20' x 24' Classic Rectangular Vinyl               | 41                     |
| 24' x 24' Colonial Clay Vinyl                     | 41                     |
| 24' x 24' Colonial Vinyl                          | 40                     |
| 30' x 30' Brookside                               | 40                     |
| 30' x 30' HD Colonial Vinyl                       | 42                     |
| 30' x 60' Classic Rectangular                     | 39, 42                 |
| Gazebo Options & Misc.                            | 43                     |
| Railing Panel Styles                              | 43                     |
| Standard Features                                 | 44                     |
| Options                                           | 45, 46                 |
| Window System Details                             | 28                     |
| Leveling Site Instructions                        | 54                     |
| Pool Houses                                       | 47                     |
|                                                   |                        |
| Vinyl Poolhouses                                  | 47 48                  |
| Vinyl Poolhouses                                  | 47, 48<br>49, 50       |
| Vinyl Poolhouses<br>Poolhouse Options             | 47, 48<br>49, 50       |
| -                                                 | •                      |
| Poolhouse Options                                 | 49, 50                 |
| Poolhouse Options  Line Drawings                  | <b>49, 50 51</b>       |
| Poolhouse Options  Line Drawings  Octagon Gazebos | 49, 50<br>51<br>51, 52 |