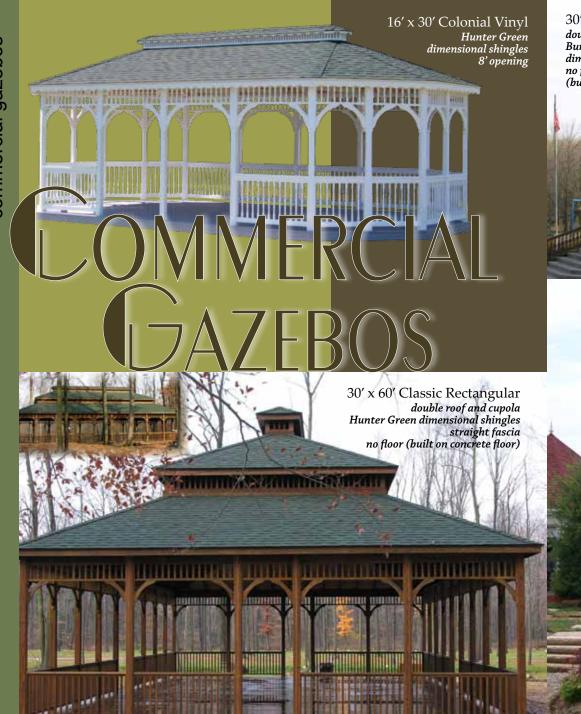

shelter from the elements with an open atmosphere...

LuseCraft



spring summer autumn

10' x 14' Three Season Vinyl Rectangular clay vinyl steel roof in Burgundy with cupola three season square vinyl





7' x 9' 4" Colonial Teahouse with one opening curved roof cedar shingles screening

7' x 9' 4" Victorian Teahouse with double swing - Rollback Rose curved roof cedar shingles

vood teahouses



Your presence is requested...

at an afternoon tea party

7' x 9' 4" Colonial Vinyl Teahouse with double swing - *Classic* curved roof Colonial Slate dimensional shingles

LustCraft



the tables
in each corner
of the teahouse
serve as a great
place to set
your beverages
and snacks

7' x 9' 4" Colonial Vinyl Teahouse with double swing - Classic curved roof Colonial Slate dimensional shingles







churches parks factories retirement homes outdoor weddings family reunions and much more!



commercial gazebos

30' x 30' Heavy Duty Colonial Vinyl

(built on concrete floor)

double roof dimensional shingles straight fascia nine benches no floor





## Handicap Accessible...

Gazebos are also available with ramps for better access with a wheelchair.

20' x 24' Classic Vinyl Rectangular double roof and cupola Colonial Slate dimensional shingles one extra opening 24' x 24' Colonial Vinyl clay vinyl Burnt Sienna dimensional shingles two extra openings





mossing mini, min same

## PANEL

## STYLES

FEATURES STANDARD standard features are features that are included with the price of the gazebo

CertainTeed

with our fine selection of gazebo panel styles, we are sure you will not be di