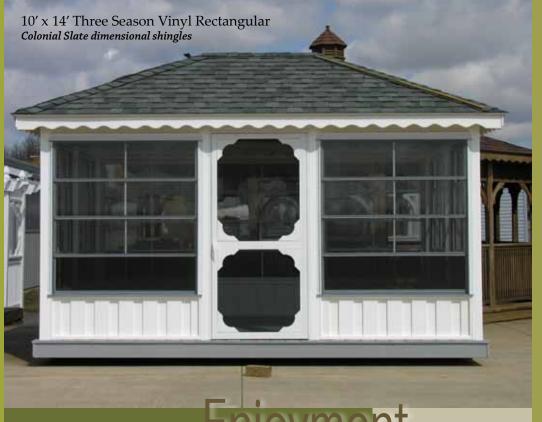

etergents containing bleach or ammonia. Simply remove dust or grit with a soft brush or hose down with water when cleaning is needed. We also have a vinyl window cleaner and polish (made exclusively for the window system) available for your use.

#### Easily Repaired and Safe for Kids

Although not likely, the vinyl can become damaged. If your kids do happen to crash into the window, puncture it, you can have that safe feeling knowing they won't cut themselves. Simply return the damaged vent to us, and we will replace the vinyl for free!









12' x 16' Classic Vinyl Rectangular double roof and cupola Colonial Slate dimensional shingles screening edd

add some edge' to your outdoors with a square gazebo

aixCraft\_







shelter from the elements with an open atmosphere...

LuseCraft



spring summer autumn

10' x 14' Three Season Vinyl Rectangular clay vinyl steel roof in Burgundy with cupola three season square vinyl





7' x 9' 4" Colonial Teahouse with one opening curved roof cedar shingles screening

7' x 9' 4" Victorian Teahouse with double swing - Rollback Rose curved roof cedar shingles

vood teahouses



Your presence is requested...

at an afternoon tea party

7' x 9' 4" Colonial Vinyl Teahouse with double swing - *Classic* curved roof Colonial Slate dimensional shingles

LustCraft



the tables
in each corner
of the teahouse
serve as a great
place to set
your beverages
and snacks

7' x 9' 4" Colonial Vinyl Teahouse with double swing - Classic curved roof Colonial Slate dimensional shingles







churches parks factories retirement homes outdoor weddings fam