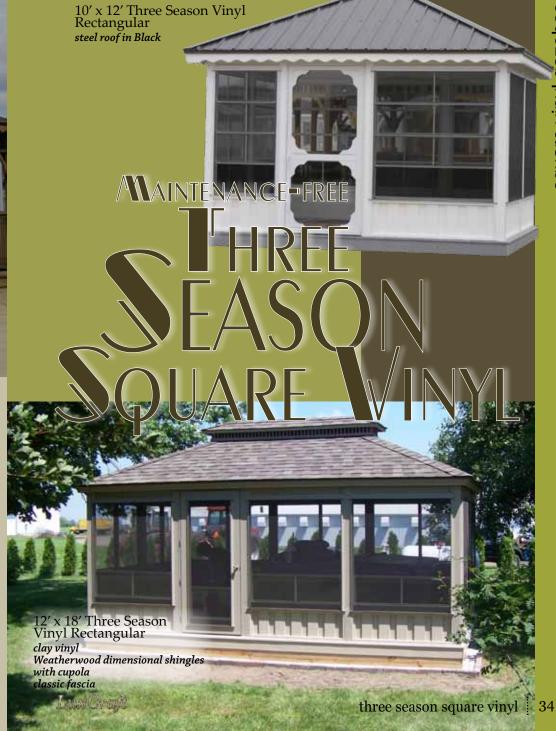

lso have a vinyl window cleaner and polish (made exclusively for the window system) available for your use.

#### Easily Repaired and Safe for Kids

Although not likely, the vinyl can become damaged. If your kids do happen to crash into the window, puncture it, you can have that safe feeling knowing they won't cut themselves. Simply return the damaged vent to us, and we will replace the vinyl for free!









12' x 16' Classic Vinyl Rectangular double roof and cupola Colonial Slate dimensional shingles screening edd

add some edge' to your outdoors with a square gazebo

aixCraft\_







shelter from the elements with an open atmosphere...

LuseCraft



spring summer autumn

10' x 14' Three Season Vinyl Rectangular clay vinyl steel roof in Burgundy with cupola three season square vinyl





7' x 9' 4" Colonial Teahouse with one opening curved roof cedar shingles screening

7' x 9' 4" Victorian Teahouse with double swing - Rollback Rose curved roof cedar shingles

vood teahouses



Your presence is requested...

at an afternoon tea party

7' x 9' 4" Colonial Vinyl Teahouse with double swing - *Classic* curved roof Colonial Slate dimensional shingles

LustCraft



the tables
in each corner
of the teahouse
serve as a great
place to set
your beverages
and snacks

7' x 9' 4" Colonial Vinyl Teahouse with double swing - Classic curved roof Colonial Slate dimensional shingles







churches parks factories retirement homes outdoor weddings family reunions and much more!



commercial gazebos

30' x 30' Heavy Duty Colonial Vinyl

(built on concrete floor)

double roof dimensional