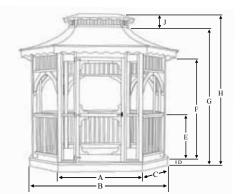

#### size

Determine what size you would like your gazebo to be, by estimating the space you have available.