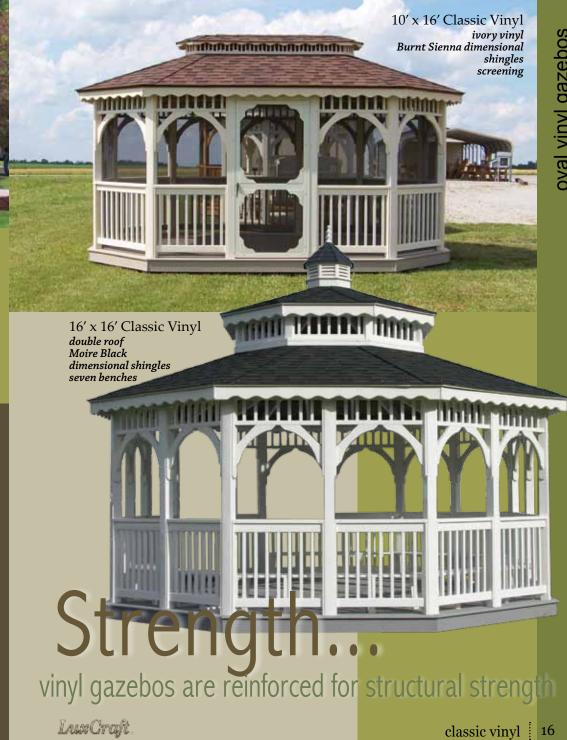

n 10' x 14' Victorian curved roof cedar shingles screening stained with Valley





12' x 12' Victorian double roof cedar shingles octagon floor two benches

10' x 10' Victorian double roof cedar shingles screening

Create memories...

to last a lifetime

LussCraft

14' x 14' Victorian

custom shingles four openings painted white

gazebos

oval wood



colonial 8



12' x 12' Heavy Duty Colonial

Weatherwood dimensional shingles

double roof

12′ x 12′ Heavy Duty Colonial double roof Timber Blend shingles octagon floor stained with Cedar Sikkens





10' x 10' Heavy Duty Colonial double roof Autumn Brown shingles one extra opening six benches octagon flooring

Rest in solitude...

LuseCraft





12' x 20' Brookside double roof Burnt Sienna dimensional shingles screening



# SEASON









### Make living easier...

- No painting
- No staining
- No scraping
- → No fading (U.V. stabilized)
- Will not crack, splinter, warp, or rot.
- Assembled with stainless steel hardware.
- Reinforced for structural strength.









12' x 12' Colonial Vinyl double roof Colonial Slate dimensional shingles screening built on platform three steps and handrail

24' x 24' Colonial Vinyl double roof Colonial Slate dimensional shingles screening







curved roof Burnt Sienna dimensional shingles khaki veka floor window enclosure





## ERITAGE THE PARTY OF THE P

What is the 14' Traditional Heritage

clay vinyl double roof
Moire Black dimensional shingles The Traditional Heritage spindle features a plain, spindle while the Colonial Heritage spindle has turnings

in the center for a more dist