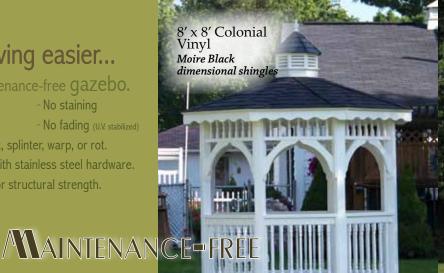

### Make living easier...

- No painting
- No staining
- No scraping
- → No fading (U.V. stabilized)
- Will not crack, splinter, warp, or rot.
- Assembled with stainless steel hardware.
- Reinforced for structural strength.