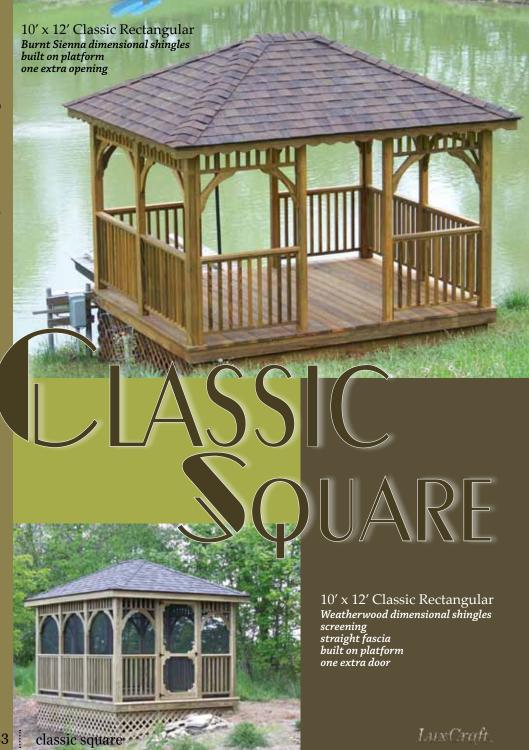

- No painting
- No staining
- No scraping
- → No fading (U.V. stabilized)
- Will not crack, splinter, warp, or rot.
- Assembled with stainless steel hardware.
- Reinforced for structural strength.









12' x 12' Colonial Vinyl double roof Colonial Slate dimensional shingles screening built on platform three steps and handrail

24' x 24' Colonial Vinyl double roof Colonial Slate dimensional shingles screening







curved roof Burnt Sienna dimensional shingles khaki veka floor window enclosure





## ERITAGE THE PARTY OF THE P

What is the 14' Traditional Heritage

clay vinyl double roof
Moire Black dimensional shingles The Traditional Heritage spindle features a plain, spindle while the Colonial Heritage spindle has turnings

in the center for a more distinguished appearance.







## Classical charm...

add a double swing inside your gazebo



10' x 16' Brookside Rectangular Resawn Shake dimensional shingles double roof built on platform three steps and handrail

BROOKSIDE

Compassion Company

## PAULION QUARE

10' x 12' Pavilion Rectangular steel roof in Hunter Green straight fascia stained with Valley boots

10' x 12' Pavilion Rectangular Weatherwood dimensional shingles classic fascia stained with cedar Sikkens boots

LuxCraft.







## Features on the Window System

#### Simple Operation

The 4-track window system height is divided into four vents. Glazed with a tough resilient vinyl, the vents are available in four different tints\*: clear, smoke, bronze, or dark gray. The vents are all the same width, allowing them to be interchangeable, so the tinted ones