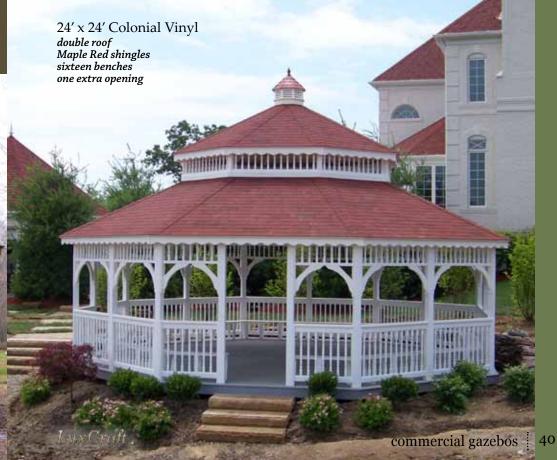

14' Three Season Vinyl Rectangular clay vinyl steel roof in Burgundy with cupola three season square vinyl





7' x 9' 4" Colonial Teahouse with one opening curved roof cedar shingles screening

7' x 9' 4" Victorian Teahouse with double swing - Rollback Rose curved roof cedar shingles

vood teahouses



Your presence is requested...

at an afternoon tea party

7' x 9' 4" Colonial Vinyl Teahouse with double swing - *Classic* curved roof Colonial Slate dimensional shingles

LustCraft



the tables
in each corner
of the teahouse
serve as a great
place to set
your beverages
and snacks

7' x 9' 4" Colonial Vinyl Teahouse with double swing - Classic curved roof Colonial Slate dimensional shingles







churches parks factories retirement homes outdoor weddings family reunions and much more!



commercial gazebos

30' x 30' Heavy Duty Colonial Vinyl

(built on concrete floor)

double roof dimensional shingles straight fascia nine benches no floor





## Handicap Accessible...

Gazebos are also available with ramps for better access with a wheelchair.

20' x 24' Classic Vinyl Rectangular double roof and cupola Colonial Slate dimensional shingles one extra opening 24' x 24' Colonial Vinyl clay vinyl Burnt Sienna dimensional shingles two extra openings





mossing mini, min same

## PANEL

## STYLES

FEATURES STANDARD standard features are features that are included with the price of the gazebo

CertainTeed

with our fine selection of gazebo panel styles, we are sure you will not be disappointed

Wood -

Vinyl-









Classic Vinvl



















LuxCraft

straight floor -