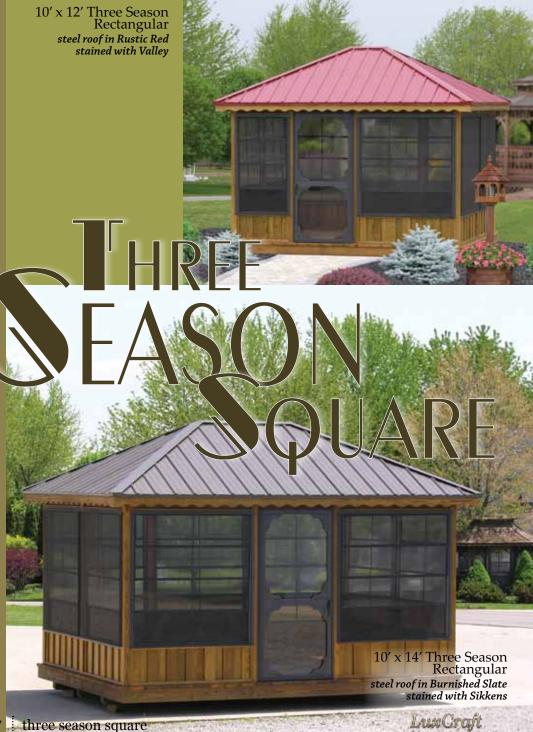

ingles khaki veka floor window enclosure





## ERITAGE THE PARTY OF THE P

What is the 14' Traditional Heritage

clay vinyl double roof
Moire Black dimensional shingles The Traditional Heritage spindle features a plain, spindle while the Colonial Heritage spindle has turnings

in the center for a more distinguished appearance.







## Classical charm...

add a double swing inside your gazebo



10' x 16' Brookside Rectangular Resawn Shake dimensional shingles double roof built on platform three steps and handrail

BROOKSIDE

Compassion Company

## PAULION QUARE

10' x 12' Pavilion Rectangular steel roof in Hunter Green straight fascia stained with Valley boots

10' x 12' Pavilion Rectangular Weatherwood dimensional shingles classic fascia stained with cedar Sikkens boots

LuxCraft.







## Features on the Window System

#### Simple Operation

The 4-track window system height is divided into four vents. Glazed with a tough resilient vinyl, the vents are available in four different tints\*: clear, smoke, bronze, or dark gray. The vents are all the same width, allowing them to be interchangeable, so the tinted ones may be positioned for better protection from the sun. The vertical window closes to reduce wind, rain, pollen, and sound. The units are lightweight and move effortlessly along the guide tracks, stacking up or down to allow a generous 70% ventilation opening. The windows can withstand a wind load of 75 mph.

\*NOTE: All windows are standard with the top three vents in clear, and the bottom vent in bronze tint. Please specify if you would like any other tint.

#