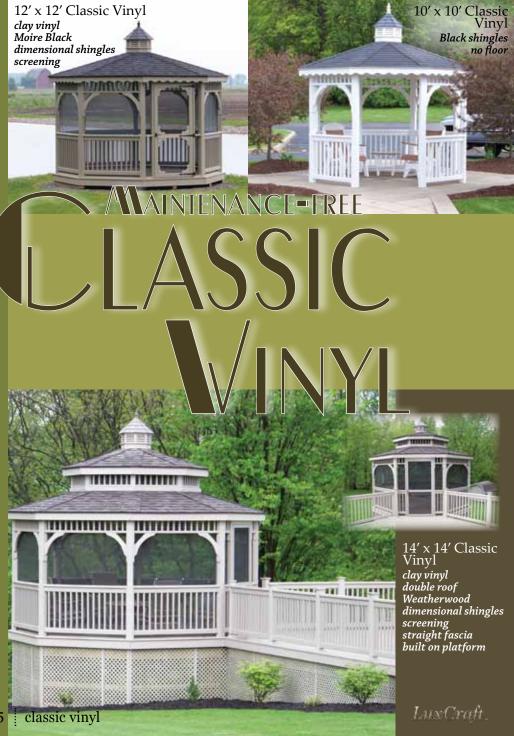

own 10' x 14' Victorian curved roof cedar shingles screening stained with Valley





12' x 12' Victorian double roof cedar shingles octagon floor two benches

10' x 10' Victorian double roof cedar shingles screening

Create memories...

to last a lifetime

LussCraft

14' x 14' Victorian

custom shingles four openings painted white

gazebos

oval wood



colonial 8



12' x 12' Heavy Duty Colonial

Weatherwood dimensional shingles

double roof

12′ x 12′ Heavy Duty Colonial double roof Timber Blend shingles octagon floor stained with Cedar Sikkens





10' x 10' Heavy Duty Colonial double roof Autumn Brown shingles one extra opening six benches octagon flooring

Rest in solitude...

LuseCraft





12' x 20' Brookside double roof Burnt Sienna dimensional shingles screening



# SEASON









### Make living easier...

- No painting
- No staining
- No scraping
- → No fading (U.V. stabilized)
- Will not crack, splinter, warp, or rot.
- Assembled with stainless steel hardware.
- Reinforced for structural strength.









12' x 12' Colonial Vinyl double roof Colonial Slate dimensional shingles screening built on platform three steps and handrail

24' x 24' Colonial Vinyl double roof Colonial Slate dimensional shingles screening







curved roof Burnt Sienna dimensional shingles khaki veka floor window enclosure





## ERITAGE THE PARTY OF THE P

What is the 14' Traditional Heritage

clay vinyl double roof
Moire Black dimensional shingles The Traditional Heritage spindle features a plain, spindle while the Colonial Heritage spindle has turnings

in the center for a more di