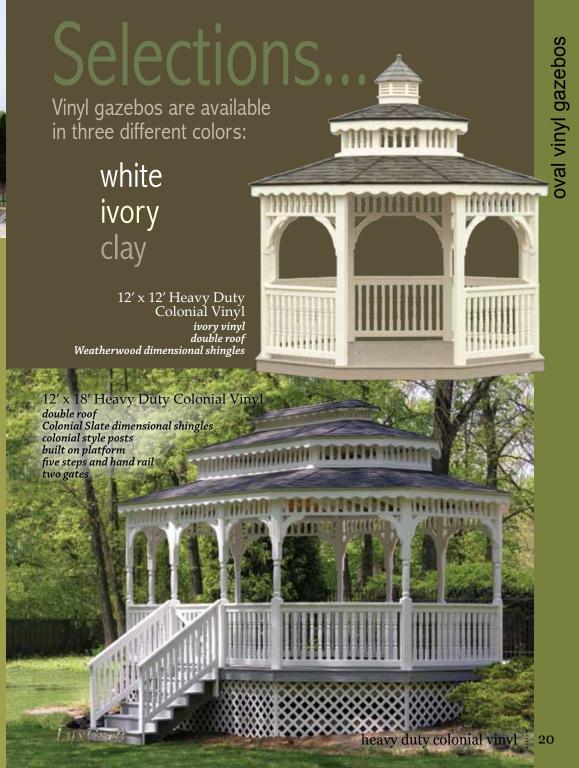

### Make living easier...

- No painting
- No staining
- No scraping
- → No fading (U.V. stabilized)
- Will not crack, splinter, warp, or rot.
- Assembled with stainless steel hardware.
- Reinforced for structural strength.

12' x 12' Colonial Vinyl double roof Colonial Slate dimensional shingles screening built on platform three steps and handrail

24' x 24' Colonial Vinyl double roof Colonial Slate dimensional shingles screening