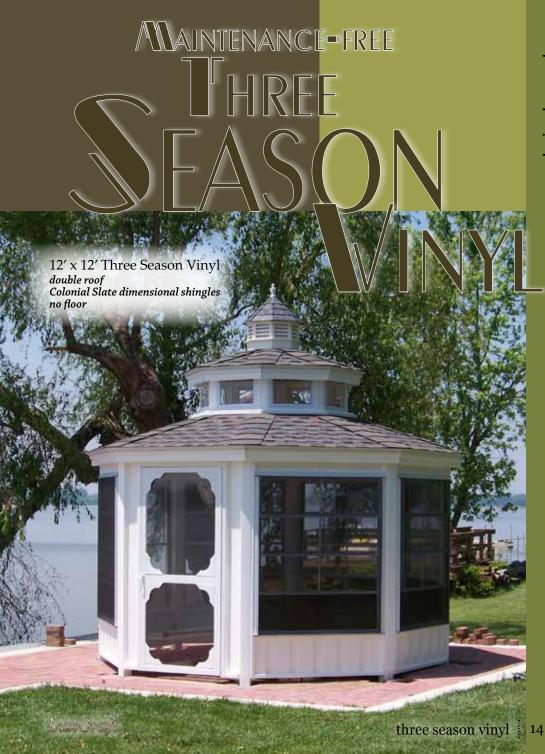

Brown 10' x 14' Victorian curved roof cedar shingles screening stained with Valley





12' x 12' Victorian double roof cedar shingles octagon floor two benches

10' x 10' Victorian double roof cedar shingles screening

Create memories...

to last a lifetime

LussCraft

14' x 14' Victorian

custom shingles four openings painted white

gazebos

oval wood



colonial 8



12' x 12' Heavy Duty Colonial

Weatherwood dimensional shingles

double roof

12′ x 12′ Heavy Duty Colonial double roof Timber Blend shingles octagon floor stained with Cedar Sikkens





10' x 10' Heavy Duty Colonial double roof Autumn Brown shingles one extra opening six benches octagon flooring

Rest in solitude...

LuseCraft





12' x 20' Brookside double roof Burnt Sienna dimensional shingles screening



# SEASON









### Make living easier...

- No painting
- No staining
- No scraping
- → No fading (U.V. stabilized)
- Will not crack, splinter, warp, or rot.
- Assembled with stainless steel hardware.
- Reinforced for structural strength.









12' x 12' Colonial Vinyl double roof Colonial Slate dimensional shingles screening built on platform three steps and handrail

24' x 24' Colonial Vinyl double roof Colonial Slate dimensional shingles screening







curved roof Burnt Sienna dimensional shingles khaki veka floor window enclosure





## ERITAGE THE PARTY OF THE P

What is the 14' Traditional Heritage

clay vinyl double roof
Moire Black dimensional shingles The Traditional Heritage spindle features a plain, spindle while the Colonial Heritage spindle has turnings

in the center for a more