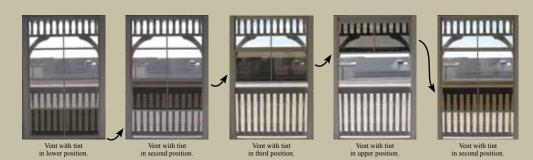

nstructed of extruded aluminum. The frames have stainless steel hardware and an integrated fiber mesh screen. The screen system covers 100% of the window, leaving no gaps for bugs to enter. All the vents are easily removed for cleaning. Do not use harsh detergents containing bleach or ammonia. Simply remove dust or grit with a soft brush or hose down with water when cleaning is needed. We also have a vinyl window cleaner and polish (made exclusively for the window system) available for your use.

#### Easily Repaired and Safe for Kids

Although not likely, the vinyl can become damaged. If your kids do happen to crash into the window, puncture it, you can have that safe feeling knowing they won't cut themselves. Simply return the damaged vent to us, and we will replace the vinyl for free!









12' x 16' Classic Vinyl Rectangular double roof and cupola Colonial Slate dimensional shingles screening edd

add some edge' to your outdoors with a square gazebo

aixCraft\_







shelter from the elements with an open atmosphere...

LuseCraft



spring summer autumn

10' x 14' Three Season Vinyl Rectangular clay vinyl steel roof in Burgundy with cupola three season square vinyl





7' x 9' 4" Colonial Teahouse with one opening curved roof cedar shingles screening

7' x 9' 4" Victorian Teahouse with double swing - Rollback Rose curved roof cedar shingles

vood teahouses



Your presence is requested...

at an afternoon tea party

7' x 9' 4" Colonial Vinyl Teahouse with double swing - *Classic* curved roof Colonial Slate dimensional shingles

LustCraft



the tables
in each corne