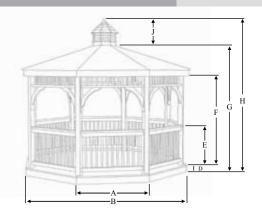

options







**Dimensional Shingles** 











Steel Roof











Light Stone







Choose from our selection of four vinyl siding colors.









**Shutters** - Give your poolhouse some class and enhance your windows with shutters.



\*NOTE: Colors shown may not be accurate, as colors view differently as lighting varies in different areas.

#### LuxCraft















**Doors** - Enhance your threshold with a steel entry door.









Cupola -



Windows -





Fill your storage area with sunlight to create a bright atmosphere.



Flooring -

It's not a composite... it's 100% PVC



### **Screening-**







\*NOTE: Colors shown may not be accurate, as colors view differently as lighting varies in different areas.

LuxCraft

### LINE

## DRAWINGS

## AND

## SPECIFICATIONS



#### Octagon Single Roof Gazebo

|     | 0 0               |      |                                |     |      |      |      |     |  |  |  |  |  |
|-----|-------------------|------|--------------------------------|-----|------|------|------|-----|--|--|--|--|--|
|     | Α                 | В    | D                              | E   | F    | G    | Н    | J   |  |  |  |  |  |
| 8′  | 39³/₄             | 96"  | 101/2                          | 36" | 79 ½ | 111" | 135" | 24" |  |  |  |  |  |
| 10′ | 49³/ <sub>4</sub> | 120" | 101/2                          | 36" | 79 ½ | 116" | 140" | 24" |  |  |  |  |  |
| 12′ | 57³/₄             | 139" | 101/2                          | 36" | 79"  | 117" | 141" | 24" |  |  |  |  |  |
| 14' | 69³/ <sub>4</sub> | 168" | 10 <sup>1</sup> / <sub>2</sub> | 3