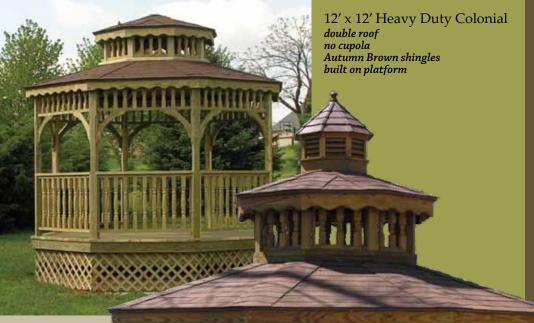

colonial 8

12' x 12' Heavy Duty Colonial

Weatherwood dimensional shingles

double roof

12′ x 12′ Heavy Duty Colonial double roof Timber Blend shingles octagon floor stained with Cedar Sikkens

10' x 10' Heavy Duty Colonial double roof Autumn Brown shingles one extra opening six benches octagon flooring