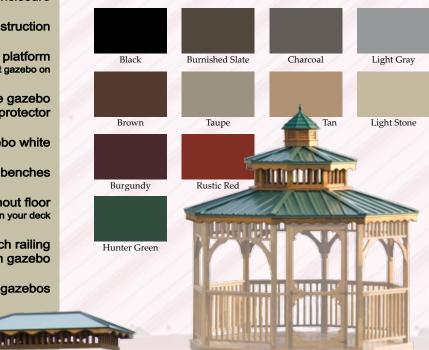

#### vinyl or wood

Maintenance free vinyl gazebos are available in white, ivory, or clay. Wood gazebos can be painted white or treated with our selection of five stain colors: Natural, Valley, Cedar, Heart Redwood, or Canyon Brown.