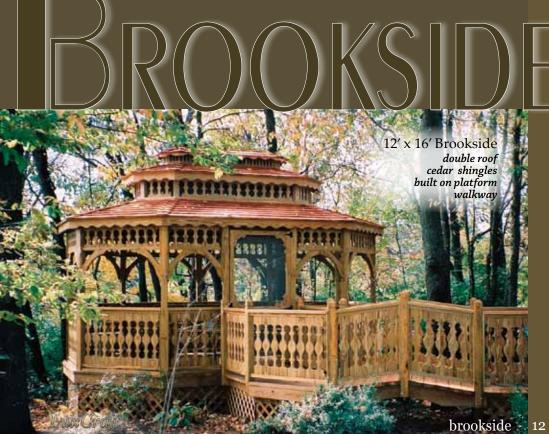

## Classical charm...

add a double swing inside your gazebo

10' x 16' Brookside Rectangular Resawn Shake dimensional shingles double roof built on platform three steps and handrail

BROOKSIDE

Compassion Company