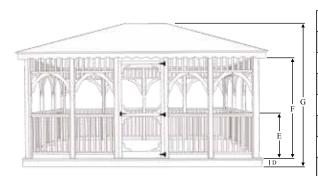

|     |     |



#### Octagon Double Roof Gazebo

|     | Α                 | В    | D                              | Ε   | F    | J                               | Н       | ı       | J   | K   |
|-----|-------------------|------|--------------------------------|-----|------|---------------------------------|---------|---------|-----|-----|
| 12′ | 57³/ <sub>4</sub> | 139" | 10 1/2                         | 36" | 79"  | 109 <sup>1</sup> / <sub>2</sub> | 137 ¹/2 | 161 ¹/2 | 28" | 24" |
| 14' | 69³/ <sub>4</sub> | 168" | 101/2                          | 36" | 79 ½ | 110"                            | 144"    | 168"    | 34" | 24" |
| 16′ | 79³/₄             | 192" | 10 <sup>1</sup> / <sub>2</sub> | 36" | 79 ½ | 114"                            | 148"    | 172"    | 34" | 24" |



#### Square Single Roof Gazebo and Poolhouse

|         | D                              | Ε   | F                              | G                               |         | D                              | Ε   | F                              | G                               |
|---------|--------------------------------|-----|--------------------------------|---------------------------------|---------|--------------------------------|-----|--------------------------------|---------------------------------|
| 8′      | 10 <sup>1</sup> / <sub>2</sub> | 36" | 79¹/₂                          | 123"                            | 10'×16' | 10 <sup>1</sup> / <sub>2</sub> | 36" | 79 <sup>1</sup> / <sub>2</sub> | 128 <sup>1</sup> / <sub>2</sub> |
| 10′     | 10 <sup>1</sup> / <sub>2</sub> | 36" |