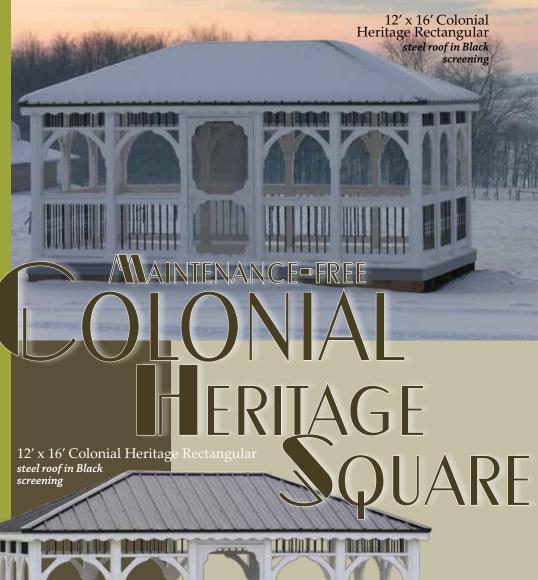

er. All the vents are easily removed for cleaning. Do not use harsh detergents containing bleach or ammonia. Simply remove dust or grit with a soft brush or hose down with water when cleaning is needed. We also have a vinyl window cleaner and polish (made exclusively for the window system) available for your use.

#### Easily Repaired and Safe for Kids

Although not likely, the vinyl can become damaged. If your kids do happen to crash into the window, puncture it, you can have that safe feeling knowing they won't cut themselves. Simply return the damaged vent to us, and we will replace the vinyl for free!









12' x 16' Classic Vinyl Rectangular double roof and cupola Colonial Slate dimensional shingles screening edd

add some edge' to your outdoors with a square gazebo

aixCraft\_







shelter from the elements with an open atmosphere...

LuseCraft



spring summer autumn

10' x 14' Three Season Vinyl Rectangular clay vinyl steel roof in Burgundy with cupola three season square vinyl





7' x 9' 4" Colonial Teahouse with one opening curved roof cedar shingles screening

7' x 9' 4" Victorian Teahouse with double swing - Rollback Rose curved roof cedar shingles

vood teahouses



Your presence is requested...

at an afternoon tea party

7' x 9' 4" Colonial Vinyl Teahouse with double swing - *Classic* curved roof Colonial Slate dimensional shingles

LustCraft



the tables
in each corner
of the teahouse
serve as a great
place to set
your beverages
and snacks

7' x 9' 4" Colonial Vinyl Teahouse with double swing - Classic curved roof Colonial Slate dimensional shingles