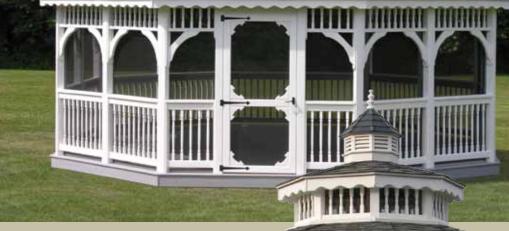

12' x 12' Colonial Vinyl double roof Colonial Slate dimensional shingles screening built on platform three steps and handrail

24' x 24' Colonial Vinyl double roof Colonial Slate dimensional shingles screening