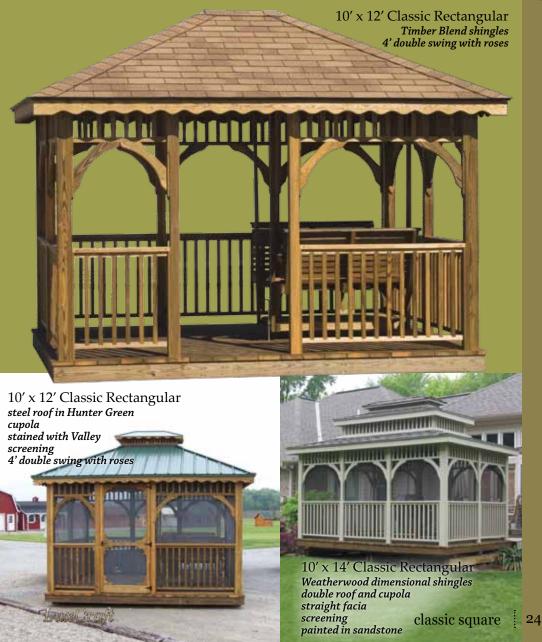

stabilized)
- Will not crack, splinter, warp, or rot.
- Assembled with stainless steel hardware.
- Reinforced for structural strength.









12' x 12' Colonial Vinyl double roof Colonial Slate dimensional shingles screening built on platform three steps and handrail

24' x 24' Colonial Vinyl double roof Colonial Slate dimensional shingles screening







curved roof Burnt Sienna dimensional shingles khaki veka floor window enclosure





## ERITAGE THE PARTY OF THE P

What is the 14' Traditional Heritage

clay vinyl double roof
Moire Black dimensional shingles The Traditional Heritage spindle features a plain, spindle while the Colonial Heritage spindle has turnings

in the center for a more distinguished appearance.







## Classical charm...

add a double swing inside your gazebo



10' x 16' Brookside Rectangular Resawn Shake dimensional shingles double roof built on platform three steps and handrail

BROOKSIDE

Compassion Company

## PAULION QUARE

10' x 12' Pavilion Rectangular steel roof in Hunter Green straight fascia stained with Valley boots

10' x 12' Pavilion Rectangular Weatherwood dimensional shingles classic fascia stained with cedar Sikkens boots

LuxCraft.







## Features on the Window System

#### Simple Operation

The 4-track window system height is divided into four vents. Glazed with a tough resilient vinyl, the vents are available in four different tints\*: clear, smoke, bronze, or dark gray. The vents are all the same width, allowing them to be interchangeable, so the tinted ones may be positioned for better protection from the sun. The vertic