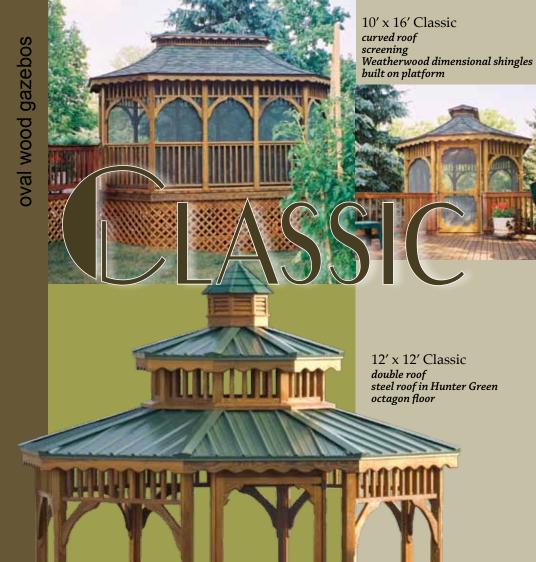

LuseCraft

12' x 16' Classic double roof Weatherwood . dimensional shingles straight fascia painted clay built on platform (no lattice) one extra opening

gazebos

oval wood

12' x 12' Classic double roof cedar shingles screening straight fascia

10' x 16' Classic Burnt Sienna dimensional shingles screening stained in Canyon Brown 10' x 14' Victorian curved roof cedar shingles screening stained with Valley

12' x 12' Victorian double roof cedar shingles octagon floor two benches